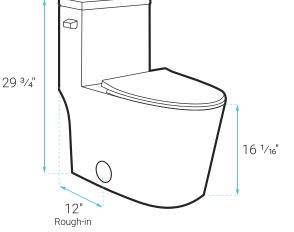

### **INSTALLATION:**

Floor mount Standard 12" rough-in

### SPECIFICATIONS:

N.W: 123.35 lb. L: 27 <sup>3</sup>/<sub>8</sub>" x W: 16 <sup>1</sup>/<sub>8</sub>" x H: 29 <sup>3</sup>/<sub>4</sub>"