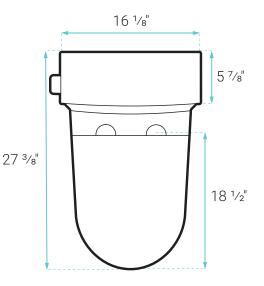

### SPECIFICATIONS:

N.W: 123.35 lb. L: 27 <sup>3</sup>/<sub>8</sub>" x W: 16 <sup>1</sup>/<sub>8</sub>" x H: 29 <sup>3</sup>/<sub>4</sub>"