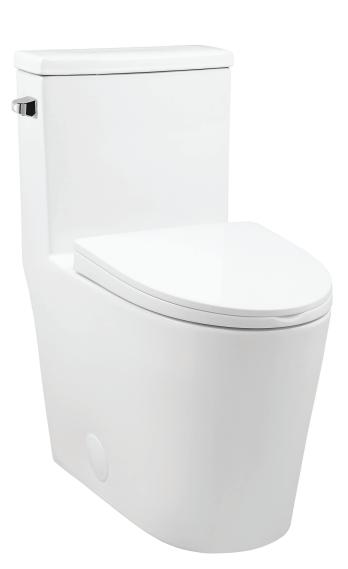

# **Dreux** One-Piece Toilet SM-1T182

Swiss Madison®

## FEATURES:

- One-piece, seamless design
- Glazed ceramic, skirted trapway
- Elongated bowl
- 16" bowl height
- Single, gravity flush 1.28 GPF
- Quick-release, soft-close seat

### **COLORS & FINISHES:**

White: SM-1T182

Matte Black: SM-1T182MB