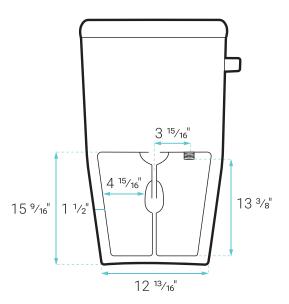

# **Dreux** One-Piece Toilet SM-1T182

Swiss Madison®

## FEATURES:

- One-piece, seamless design
- Glazed ceramic, skirted trapway
- Elongated bowl
- 16" bowl height
- Single, gravity flush 1.28 GPF
- Quick-release, soft-close seat

### **INSTALLATION:**

Floor mount Standard 12" rough-in

### **COLORS & FINISHES:**

White: SM-1T182

Matte Black: SM-1T182MB

## **INCLUDED PARTS:**

- QQ Feet: SM-QQF06
- Quick-Release Seat: SM-QRS54
- Fill Valve: SM-TPT93
- Flush Handle: SM-TPT43
- Side Bolt Covers: SM-TPT10
- Wax Ring & Toilet Bolts: SM-TPT01



### SPECIFICATIONS:

N.W: 123.35 lb. L: 27 <sup>3</sup>/<sub>8</sub>" x W: 16 <sup>1</sup>/<sub>8</sub>" x H: 29 <sup>3</sup>/<sub>4</sub>"